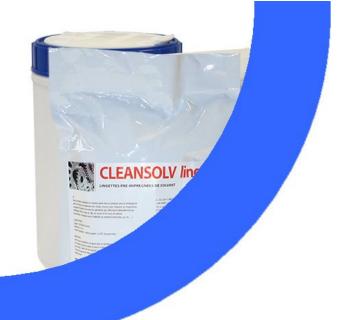

## CLEANSOLV PRE-SATURATED WIPES WITH SOLVENT

Eliminates glue residues, inks and silicone marks.

| Characteristics                                                                                                                                 | Instructions for use                                                                                                                                                         |
|-------------------------------------------------------------------------------------------------------------------------------------------------|------------------------------------------------------------------------------------------------------------------------------------------------------------------------------|
| Support: 100 % non-woven rayon<br>Roll with 80 sheets 15 x 23 cm; per bag<br>Saturation product: "oxygenated solvent" with 30° C<br>flash point | Open the aluminium pack and put it in the plastic distributor.<br>Strip the wipe from the centre of the roll and pass it through the opening in the centre of the lid.       |
| For more information, see MSDS.                                                                                                                 | After use<br>Push the end of the wipe back into the canister and close the lid.<br>To avoid settling of the solvent, please turn the distributor upside down regu-<br>larly. |